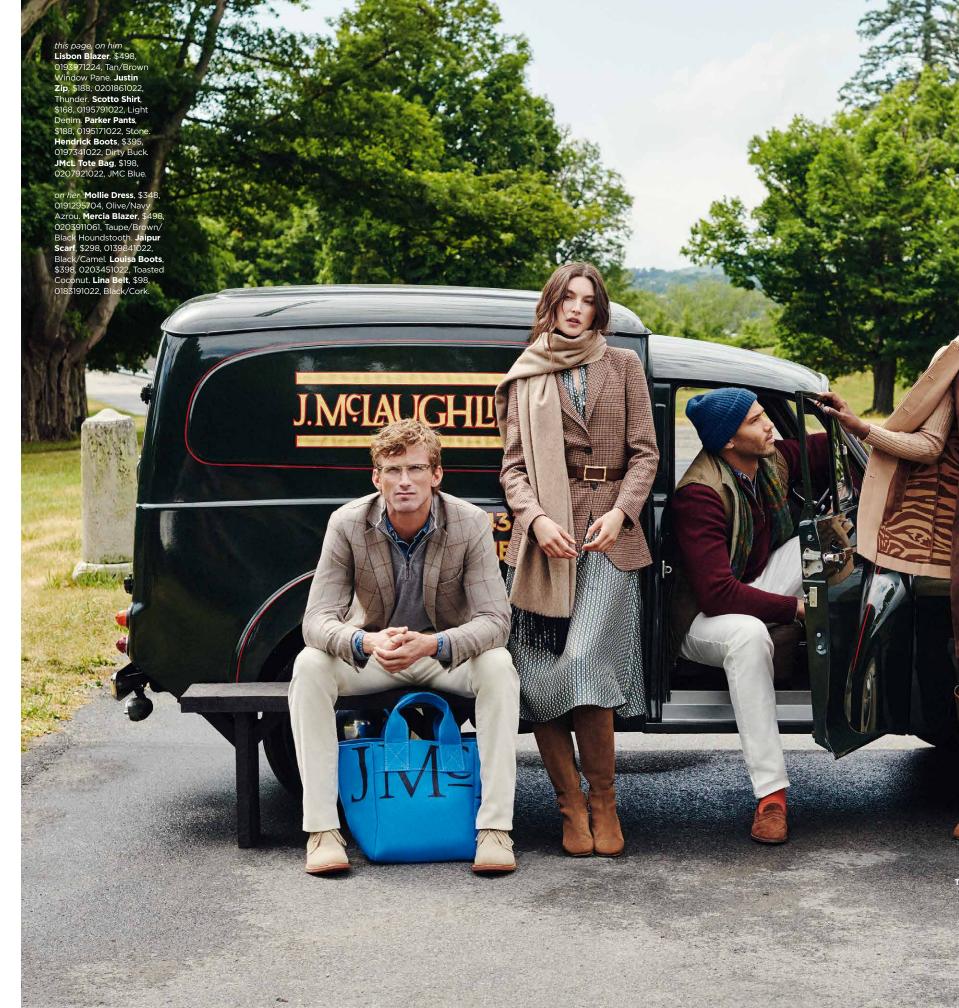

on him Lisbon Blazer, \$498, 0193971224, Tan/Brown Window Pane. Justin Zip, \$188, 0201861022, Thunder. Scotto Shirt, \$168, 0195791022, Light Denim. Parker Pants, \$188, 0195171022, Stone. Hendrick Boots, \$395, 0197341022, Dirty Buck. JMcL Tote Bag, \$198, 0207921022, JMC Blue.

### J.MºIAUGHLIN

236-250 GREENPOINT AVENUE BUILDING 6 FLOOR 2, BROOKLYN, NY 11222 PRSRT STD U.S. POSTAGE PAID J.MCLAUGHLIN

Please recycle this catalog

J.MCIAUGHUN

M⊆IAU

AUGHEN

JG

front cover, on her Mollie Dress, \$348, 0191295704, Olive/Navy Azrou. Mercia Blazer, \$498, 0203911061, Taupe/ Brown/Black Houndstooth. Jaipur Scarf, \$298, 0139841022, Black/Camel. Louisa Boots, \$398, 0203451022, Toasted Coconut. JMcL Tote Bag, \$198, 0207921022, JMC Blue.