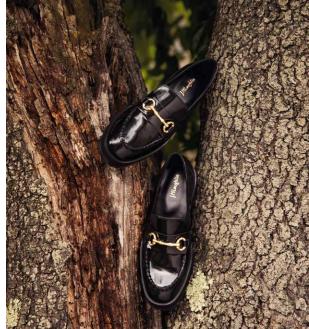

this page Louisa Boots, \$398, 0203451022, Toasted Coconut. right page Frade Coat, \$498, 0204431223, Black/White Glen Plaid. Finn Shirt, \$178, 0205081022, Blue End-on-End. Deanne Pants, \$188, 0186941022, Black. Grayson Loafers, \$278, 0202481022, Black. Aveleen Sunglasses, \$128, 0202331022, Black/Dark Purple. Brielle Bucket Bag, \$328, 0202551022, Black. JMcL Tote Bag, \$198, 0207921022, JMC Blue.