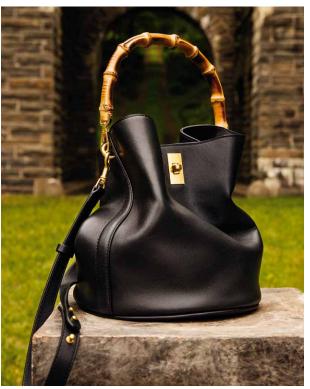

on her Lynda Dress: \$218, 0183551022, Mocha. Arlette Turtleneck; \$158, 0011451022, Heather Camel. Louisa Boots; \$398, 0203451022, Toasted Coconut. Bartleby Sunglasses; \$128, 0129641022, Dark Yellow/Green. this page, clockwise Seville Dress, \$348, 0201635805, Black/Gray/Blue Mini Caledonia. Una Crossbody Bag, \$248 0202271022, Toasted Coconut.