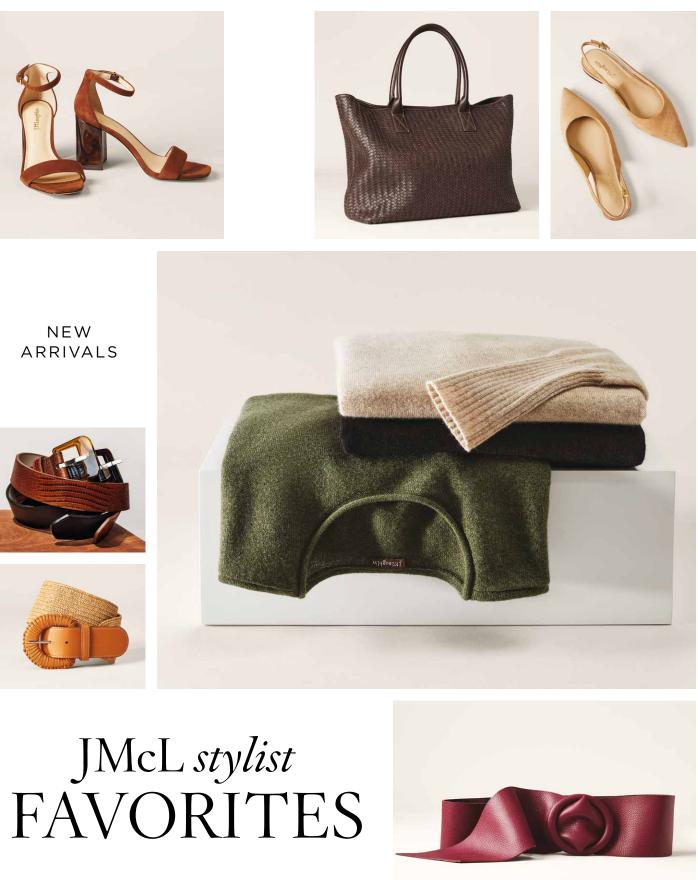

22 | SEPTEMBER | jmclaughlin.com

- ---

this page Lawson Sweater, \$388, 0203301022, Ivory. Joni Sweater, \$328, 0203291022, Heather Camel. Stellan Sweater, \$268, 0200761022, Ivory.

NEW ARRIVALS

from the top Esme Heels, \$248, 0177531022, Toasted Coconut. Zoe Tote, \$498, 0102391022, Dark Brown. Gale Slingback Flat, \$228, 0203341022, Golden Caramel. Catriona Belt, \$118, 0202601022, Cognac. Catriona Belt, \$118, 0202601022, Black. Briony Belt, \$98, 0202311022, Brown/Natural. Yvette Cashmere Sweater, \$328, 0192761022, Heather Oatmeal, Black, Heather Olive. Port Belt, \$118, 0205931022, Magenta.