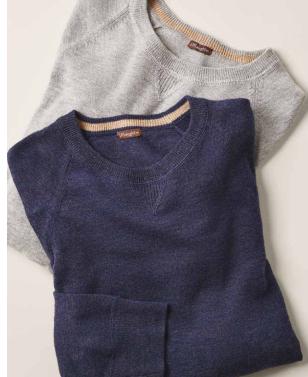

### SWEATER WEATHER

on her Arlette Turtleneck, \$158, 0011451022, Heather Brown. Clara Cashmere Turtleneck, \$398, 0182901022, JMC Blue. right page Arlette Turtleneck, \$158, 0011451022, Heather Camel, Heather Silver, Egret White, Navy, Heather Chambray, Olive Green, Heather Gray, Plum, Heather Brown, Black.