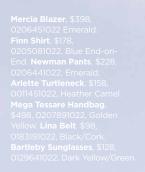

## color THAT suits

aughlin.com/

on her left Mercia Blazer, \$398, 0206451022, Berry, Finn Shirt, \$178, 0205091007, Sky Blue/White Stripe, Newman Pants, \$228, 0206441022, Berry, Arlette Turtleneck, \$158, 0011451022, Plum. Arlette Turtleneck, \$158, 0011451022, Egret White. Mega Tessare Handbag, \$498, 0207891022, Golden Yellów. Concetta Loafers, \$278, 0186421022, Toasted Nutmeg, Bartleby Sunclasses (\$138, 0129641022, David yellow)(Steam)

on her nght, Mercia Blazer, \$398, 0206451022, Yellow Finn Shirt, \$178, 0205081022, Blue End-on-End Newman Pants, \$228, 0206441022, Yellow Mega Tessare Handbag, \$498, 0207891022, JMC Blue Lina Belt, \$98, 0183191022, Black/Cork Concetta Loafers, \$278, 0186424050, Deep Emerald Croc