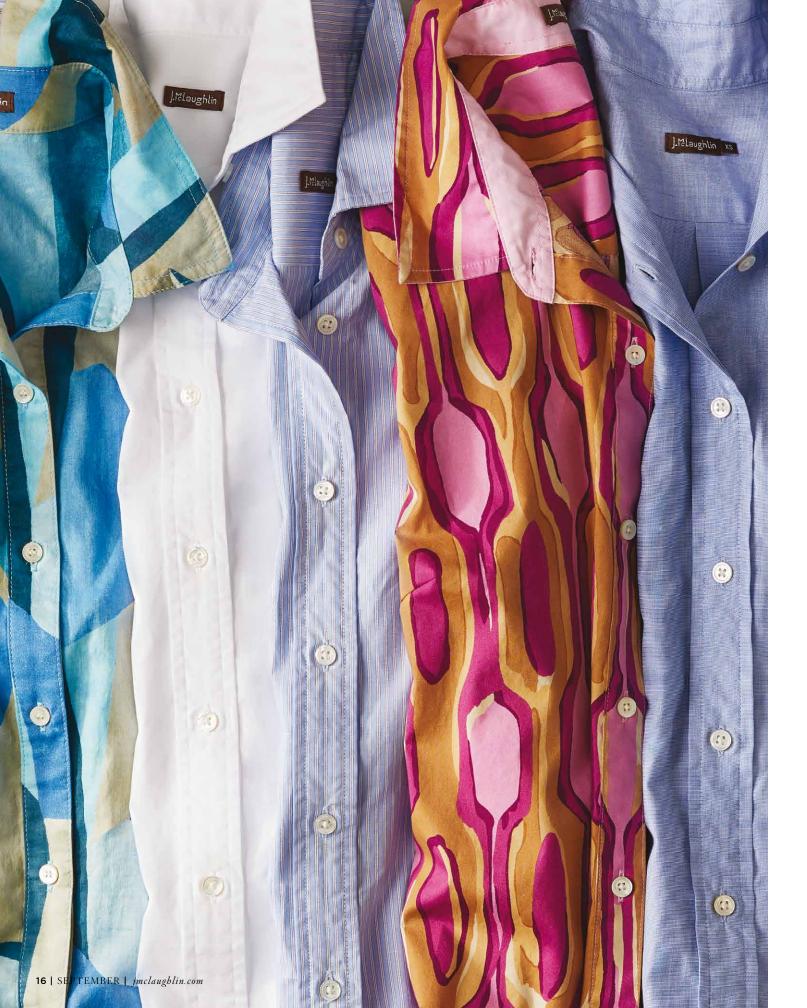

### PRINT POWERPLAY

left page Lois Shirt, \$178, 0195315746, Navy/Blue/Tan Mini Mod Puzzle. Finn Shirt, \$178, 0203831022, White. Finn Shirt, \$178, 0205091007, Sky Blue/White Stripe. Lois Shirt, \$178, 0204205764, Camel/Pink Marble Drip. Finn Shirt, \$178, 0205081022, Blue End-on-End. this page Lois Shirt, \$178, 0204205764, Camel/Pink Marble Drip. Newman Pants, \$228, 0206441022, Berry. Arlette Turtleneck, \$158, 0011451022, Plum. Tilly Sunglasses, \$128, 0200231022, Dark Green. Harper Lawrence Handbag (petite), \$495, 0203811022, Saddle/Peony.