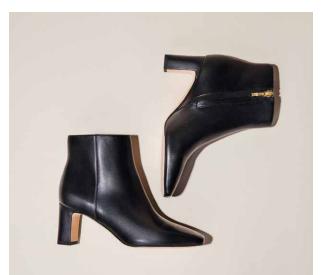

21

on her left Lynda Dress, \$218, 0183551022, Mocha Arlette Turtleneck, \$158, 0011451022, Heather Cam **Jacey Coat** (above hea \$398, 0204421022, Bis **Louisa Boots**, \$398, 0203451022, Toasted Coconut.

on her right Rue Dress, \$228, 0205021022, Sand. Arlette Turtleneck, \$158, 0011451022, Black. Louisa Boots, \$398, 0203451022, Toasted Coconut. Maryam Handba \$368, 0202281022, Dark Brown.

NEUTRAL INSTINCT

this page, on her Lynda Dress, \$218, 0183551022, Mocha. Arlette Turtleneck, \$158, 0011451022, Heather Camel. Jacey Coat, \$398, 0204421022, Bison. Wool Scarf, \$258, 0202975765, Olive/Multi Meadow Paisley. Bartleby Sunglasses, \$128, 0129641022, Dark Yellow/ Green. on him Harry Vest, \$258, 0176871022, Heather Olive/Charcoal. Tate Cashmere Sweater, \$398, 0073401022, Heather Wine. Spencer Hat, \$110, 0195111022, Navy.