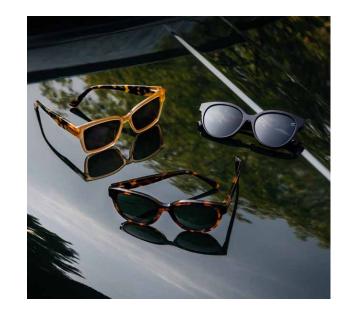

Gricie Sunglasses, \$128, 0202411022, Dark Honey/ Tortoise. Aveleen Sunglasses, \$128, 0202331022, Black/Dark Purple. Aveleen Sunglasses, \$128, 0202333491, Green/ Dark Brown Tortoise.

McCown Blazer, \$598, 0194751024, Off White/ Black Herringbone. Scotto Shirt, \$168, 0195791022, Light Denim. Silk Knit Tie, \$110, 0194401022, Navy. Bartleby Sunglasses, \$128, 0129641022, Dark Yellow/Green. Banks Jacket, \$32. 0200341022, Beide Ea Cashmere Sweater, \$33 0187471022, Light Coffi Collis Shirt, \$148, 01860 Royal Blue, White Beng Haskell Jeans, \$188, 019 Denim Blue, Ollie Sweat (around shoulders), \$2-0201921022, Nutmeg). Dome Belt, \$80, 00276 Brown Bartleby Sungl