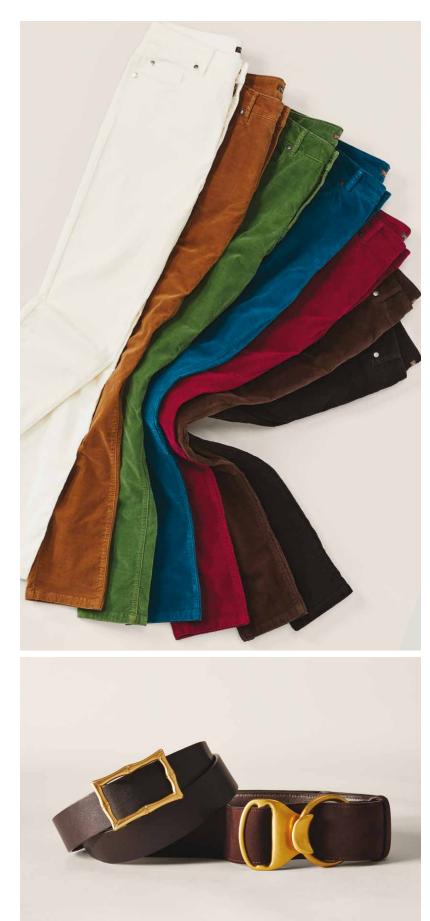

this page, clockwise Watson Velveteen Pants, \$188, Egret White, 0206171022, Camel, Jade, Peacock Blue, Deep Fuchsia, Chocolate, Black, 0193541022.

Annalyse Cashmere Sweater, \$298, 0179521022, Violet. Light Heather Grey.

Lina Belt, \$98, 0183191022, Black/Cork. Isobel Belt, \$128, 0206231022, Mocha.