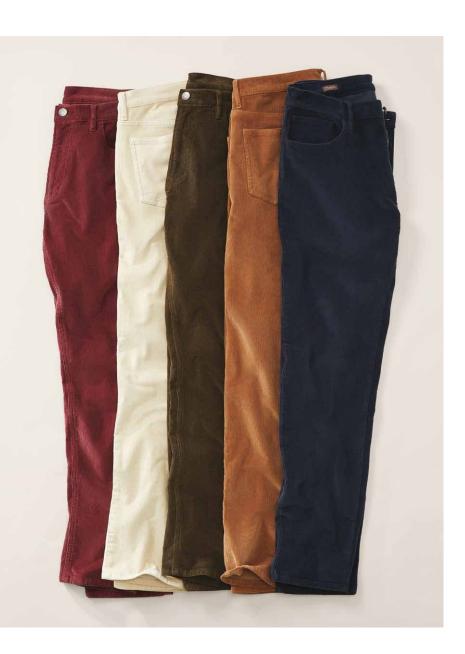

### *off-duty* GAME

*this page, clockwise* **Finchley Loafers**, \$350, 0202731022, Brown.

Parker Corduroy Pants, \$188, 0195181022, Burgundy, Stone, Moss, Acorn, Blue Slate.

Collis Shirt, \$128, 0204691007, Blue/White Stripe. Collis Shirt, \$138, 0204311020, Red/Navy/ Light Blue Plaid. Westend Shirt, \$128, 0142461873, White. Collis Shirt, \$128, 0204701007, White/Blue Stripe.

Parker Pants, \$188, 0195171022, Olive, Dark Gray, Khaki. Parker Bedford Corduroy Pants, \$198, 0204881022, Stone, Parker Pants, \$188, 0195171022, Stone, Navy. Haskell Jeans, \$188, 0195291022, Denim Blue.