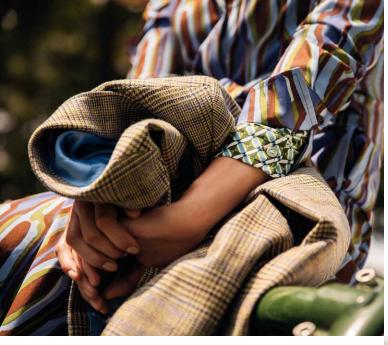

# MATE

Up your fall style game with chic prints and classic tailoring all done up in elevated materials for a textural twist. Neutral tones play well with bold hues for head-to-toe looks that can't be beaten.

right page Mercia Blazer, \$498, 0203911061, Taupe/Brown/ Black Houndstooth. Finn Shirt, \$178, 0205081022, Blue End-on-End. Nora Turtleneck, \$138, 0120831022, Black. Lowden Jeans, \$188, 0203821022, Dark Denim. Reed Scarf, \$98, 0098215822, Purple/Brown Buckley Prep Oblong. Una Crossbody Bag, \$248, 0202271022, Toasted Coconut.