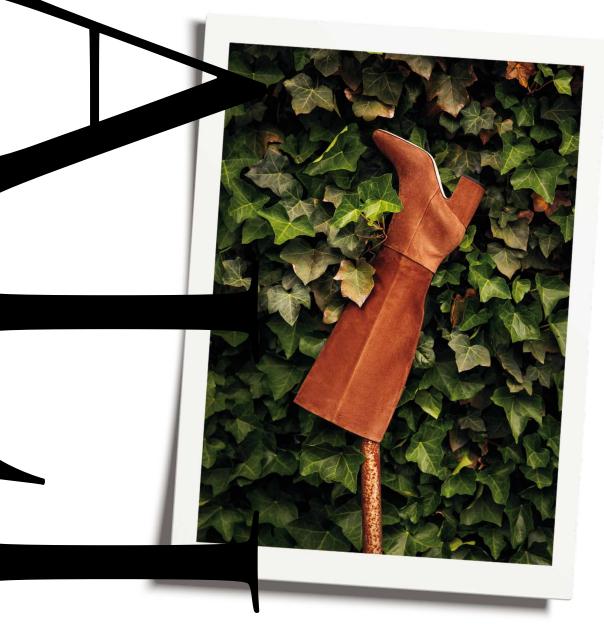

21

on her left Lynda Dress, \$218, 0183551022, Mocha Arlette Turtleneck, \$158, 0011451022, Heather Cam **Jacey Coat** (above hea \$398, 0204421022, Bis **Louisa Boots**, \$398, 0203451022, Toasted Coconut.

on her right Rue Dress, \$228, 0205021022, Sand. Arlette Turtleneck, \$158, 0011451022, Black. Louisa Boots, \$398, 0203451022, Toasted Coconut. Maryam Handba \$368, 0202281022, Dark Brown.

NEUTRAL INSTINCT

this page, on her Lynda Dress, \$218, 0183551022, Mocha. Arlette Turtleneck, \$158, 0011451022, Heather Camel. Jacey Coat, \$398, 0204421022, Bison. Wool Scarf, \$258, 0202975765, Olive/Multi Meadow Paisley. Bartleby Sunglasses, \$128, 0129641022, Dark Yellow/ Green. on him Harry Vest, \$258, 0176871022, Heather Olive/Charcoal. Tate Cashmere Sweater, \$398, 0073401022, Heather Wine. Spencer Hat, \$110, 0195111022, Navy.