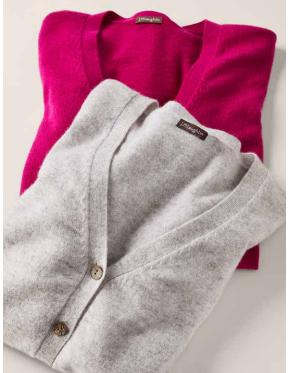

this page, clockwise Watson Velveteen Pants, \$188, Egret White, 0206171022, Camel, Jade, Peacock Blue, Deep Fuchsia, Chocolate, Black, 0193541022.

Annalyse Cashmere Sweater, \$298, 0179521022, Violet. Light Heather Grey.

Lina Belt, \$98, 0183191022, Black/Cork. Isobel Belt, \$128, 0206231022, Mocha.