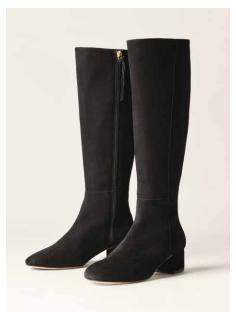

21

on her left Lynda Dress, \$218, 0183551022, Mocha Arlette Turtleneck, \$158, 0011451022, Heather Cam **Jacey Coat** (above hea \$398, 0204421022, Bis **Louisa Boots**, \$398, 0203451022, Toasted Coconut.

on her right Rue Dress, \$228, 0205021022, Sand. Arlette Turtleneck, \$158, 0011451022, Black. Louisa Boots, \$398, 0203451022, Toasted Coconut. Maryam Handba \$368, 0202281022, Dark Brown.

NEUTRAL INSTINCT

this page, on her Lynda Dress, \$218, 0183551022, Mocha. Arlette Turtleneck, \$158, 0011451022, Heather Camel. Jacey Coat, \$398, 0204421022, Bison. Wool Scarf, \$258, 0202975765, Olive/Multi Meadow Paisley. Bartleby Sunglasses, \$128, 0129641022, Dark Yellow/ Green. on him Harry Vest, \$258, 0176871022, Heather Olive/Charcoal. Tate Cashmere Sweater, \$398, 0073401022, Heather Wine. Spencer Hat, \$110, 0195111022, Navy.