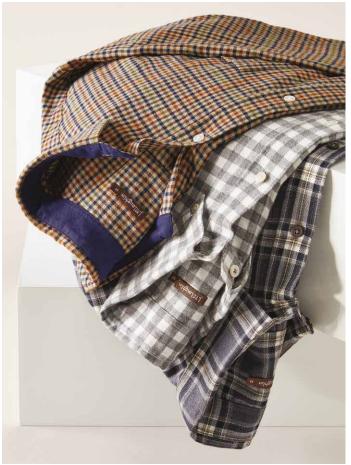

### PRINT POWERPLAY

left page Lois Shirt, \$178, 0195315746, Navy/Blue/Tan Mini Mod Puzzle. Finn Shirt, \$178, 0203831022, White. Finn Shirt, \$178, 0205091007, Sky Blue/White Stripe. Lois Shirt, \$178, 0204205764, Camel/Pink Marble Drip. Finn Shirt, \$178, 0205081022, Blue End-on-End. this page Lois Shirt, \$178, 0204205764, Camel/Pink Marble Drip. Newman Pants, \$228, 0206441022, Berry. Arlette Turtleneck, \$158, 0011451022, Plum. Tilly Sunglasses, \$128, 0200231022, Dark Green. Harper Lawrence Handbag (petite), \$495, 0203811022, Saddle/Peony.